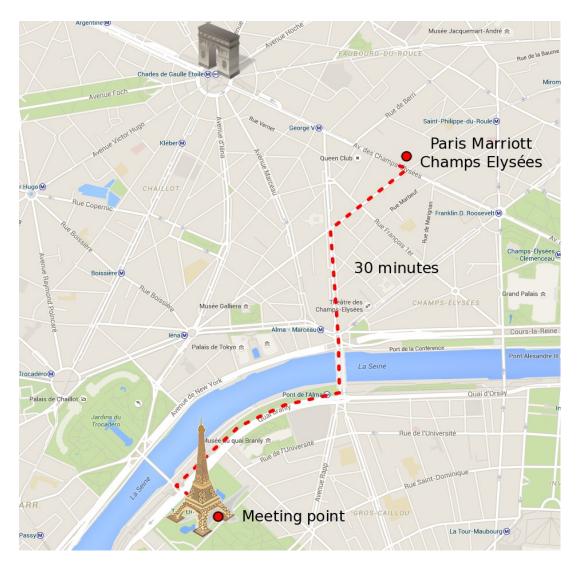

## Social Event Dinner at Eiffel Tower

- 30 min walking
- 2 alternatives by metro.
  - Line 1 and 6
  - Line 9 and walk