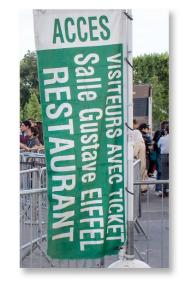

## Social Event Dinner at Eiffel Tower

- Tonight at the "Restaurant 58"
- Entrance tickets will be provided today (NEEDED to take the lift/elevator)
- Optional meeting at 8 PM near the Tower's East Pillar (Restaurant flag)
- Service starting at 9 PM

## Social Event Dinner at Eiffel Tower

- 30 min walking
- 2 alternatives by metro.
  - Line 1 and 6
  - Line 9 and walk