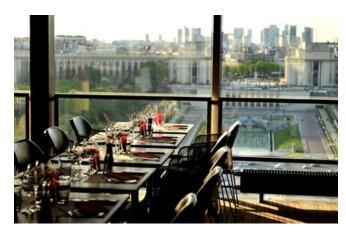

## Social Event Dinner at Eiffel Tower

- Tonight at the "Restaurant 58"
- Entrance tickets will be provided today (NEEDED to take the lift/elevator)
- Optional meeting at 8 PM near the Tower's East Pillar (Restaurant flag)
- Service starting at 9 PM