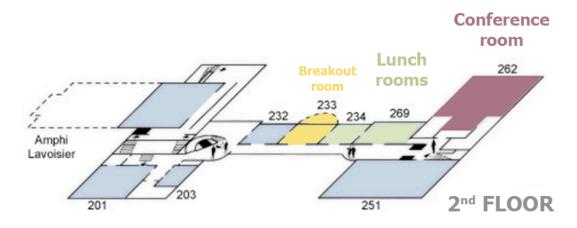

- Monday and Tuesday
  - All presentations will take place in this room (262)
  - Coffee & lunches in rooms nearby (269, 234)

• Take a look at the printed workshop guide

Cocktail reception sponsored by DDN